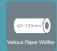

### GP-1424D Thermal Barcode Printer

- 203dpi printing resolution
- Support 2D barcode printing
- Meet the different requirements of media between 40~120mm, and easy to operate
- Paper automatic calibration function
- Temperature adaptive control
- Modular design will meet different printing applications

#### Technical specifications

| Model                 |                                         | GP-1424D                                                                                                                                                     |
|-----------------------|-----------------------------------------|--------------------------------------------------------------------------------------------------------------------------------------------------------------|
| Print specification   | Print Method                            | Direct thermal line                                                                                                                                          |
|                       | Print Speed                             | Max. 8 inch/s ; Min. 2inch/s                                                                                                                                 |
|                       | Print Interface                         | Standard:USB Optional:USB+WIFI/USB+Bluetooth                                                                                                                 |
|                       | Print head resolution                   | 203dots/inch(8dots/mm)                                                                                                                                       |
|                       | Print dot size                          | 0.125x0.125mm (1mm=8dots)                                                                                                                                    |
|                       | Max. Print Width                        | 104mm                                                                                                                                                        |
|                       | Max. Print Length                       | 2286mm(90")                                                                                                                                                  |
| General specification | Printer Size                            | 245mm x 183mm x 175mm(D x W x H)                                                                                                                             |
|                       | Printer Weight                          | 2.09kg                                                                                                                                                       |
|                       | Working Environment                     | 5 ~ 40°C, 20 ~ 90% non-condensing                                                                                                                            |
|                       | Storage Environment                     | -25°C~55°C, 20 ~ 93% non-condensing                                                                                                                          |
|                       | Pulse Excitation                        | 1x10 <sup>8</sup> Pulses                                                                                                                                     |
|                       | Print Head (wear resistance)            | 30KM                                                                                                                                                         |
|                       | Power Input                             | DC24V/2.5A                                                                                                                                                   |
| Paper specifications  | Max. Paper Roll Diameter                | 130mm OD                                                                                                                                                     |
|                       | Paper Type                              | Continuous, die-cut, fan-fold, black mark                                                                                                                    |
|                       | Paper rolling up method                 | Outward rolling                                                                                                                                              |
|                       | Media Width(Label+backing paper)        | Max.120mm(4.72"); Min.40mm(0.78")                                                                                                                            |
|                       | Media Thickness ( Label+backing paper ) | Max.0.254mm(10mil ); Min.0.06mm(2.36mil)                                                                                                                     |
|                       | Paper roll core OD                      | 25.4mm~38mm(1"~1.5")                                                                                                                                         |
|                       | Gap                                     | Min.2mm (0.09")                                                                                                                                              |
|                       |                                         | 10~2286mm(0.39"~90")                                                                                                                                         |
|                       |                                         | Remarks: If the length of the label you use is less than 25.4mm (1"),It is recommended to use label paper with perforations in the gap for easy tearing off. |